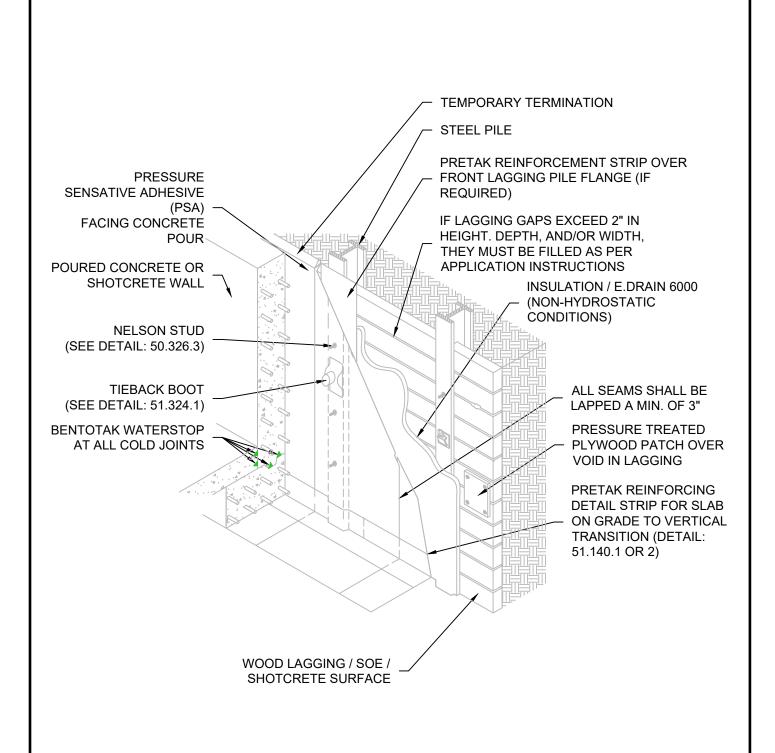

## INSTALLATION OVER WOOD LAGGING AND STEEL PILES

| epro | ) |
|------|---|
|      |   |

| SYSTEM NAME | DRAWING NUMBER |
|-------------|----------------|
| PRETAK HW   | 52.380.1       |
| DRAFTER     | DATE           |
| RJT         | 11/11/2020     |